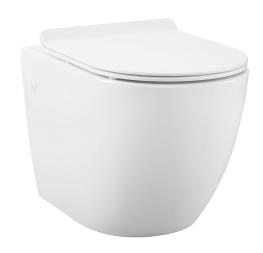

## Wall-Hung Toilet SM-WT449HB

#### Features:

- Space saving, wall-hung design

- Elongated bowl

- Glazed ceramic

- Adjustable bowl height

- Quick-release, soft-close seat

#### Colors & Finishes:

☐ White: SM-WT449

■ Matte Black: SM-WT449MB

■ White, Black Hardware: SM-WT449HB