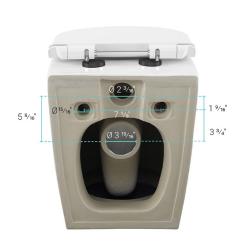

#### Specifications:

- N.W: 68.28 lb.

- L: 21 <sup>7</sup>/<sub>8</sub>" x W: 14 <sup>3</sup>/<sub>16</sub>" x H: 14 <sup>3</sup>/<sub>8</sub>"