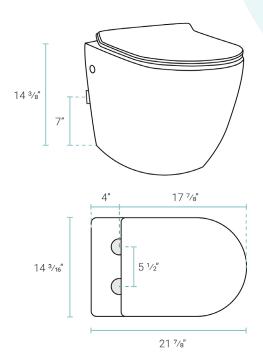

#### Specifications:

- N.W: 68.28 lb.

- L: 21 <sup>7</sup>/<sub>8</sub>" x W: 14 <sup>3</sup>/<sub>16</sub>" x H: 14 <sup>3</sup>/<sub>8</sub>"